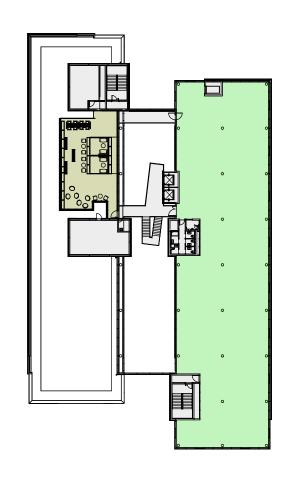

### **GROUND FLOOR** 18,116 SQ FT /1,683 SQ M

| Open plan desks       | 24 | 8 person meeting room |
|-----------------------|----|-----------------------|
| 5 person meeting room | 01 | Breakout areas        |
| 6 person meeting room | 01 | Kitchen area          |