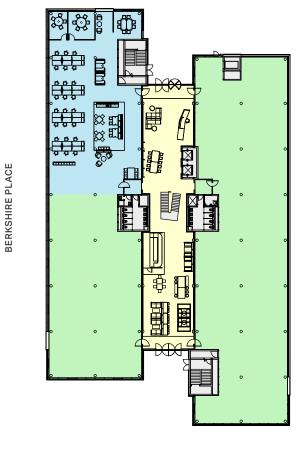

### **GROUND FLOOR** 18,116 SQ FT /1,683 SQ M

| Open plan desks       | 24 | 8 person meeting room |
|-----------------------|----|-----------------------|
| 5 person meeting room | 01 | Breakout areas        |
| 6 person meeting room | 01 | Kitchen area          |