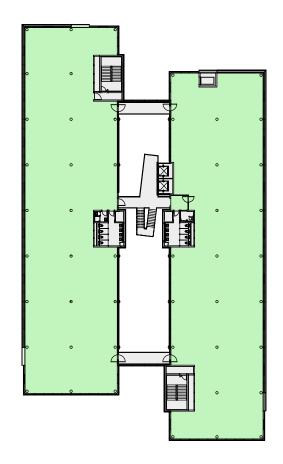

**

The part ground floor is being fully fitted and will be ready for immediate tenant occupation, with the remaining office space being delivered in Cat A condition.

| FLOOR  | SQ FT  | SQ M  |
|--------|--------|-------|
| THIRD  | 9,128  | 848   |
| SECOND | 18,222 | 1,693 |
| FIRST  | 18,234 | 1,694 |
| GROUND | 18,116 | 1,683 |
| TOTAL  | 63,700 | 5,918 |

### **GROUND FLOOR** 18,116 SQ FT /1,683 SQ M



| Open plan desks       | 24 | 8 person meeting room |
|-----------------------|----|-----------------------|
| 5 person meeting room | 01 | Breakout areas        |
| 6 person meeting room | 01 | Kitchen area          |

01

02

01

### **FIRST FLOOR** 18,234 SQ FT /1,694 SQ M



**NORTH** 

# YOUR SPACE



**GROUND FLOOR OFFICE CGI** 

## **SECOND FLOOR** 18,222 SQ FT / 1,693 SQ M



### THIRD FLOOR 9,128 SQ FT / 848 SQ M



BERKSHIRE PLACE

NORTH

BERKSHIRE PLACE