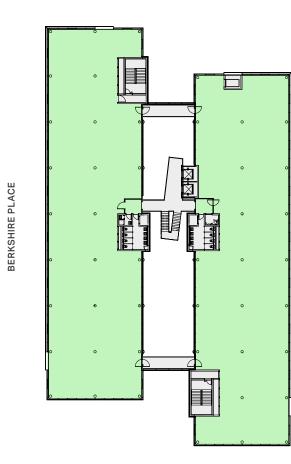

## YOUR **SPACE**

The part ground floor is being fully fitted and will be ready for immediate tenant occupation, with the remaining office space being delivered in Cat A condition.

| FLOOR  | SQ FT  | SQ M  |
|--------|--------|-------|
| THIRD  | 9,128  | 848   |
| SECOND | 18,222 | 1,693 |
| FIRST  | 18,234 | 1,694 |
| GROUND | 18,116 | 1,683 |
| TOTAL  | 63,700 | 5,918 |

### **GROUND FLOOR** 18,116 SQ FT /1,683 SQ M



| Open plan desks       | 24 | 8 person meeting room |
|-----------------------|----|-----------------------|
| 5 person meeting room | 01 | Breakout areas        |
| 6 person meeting room | 01 | Kitchen area          |

01

02

01

### **FIRST FLOOR** 18,234 SQ FT /1,694 SQ M



**NORTH** 

# YOUR SPACE



**GROUND FLOOR OFFICE CGI** 

## **SECOND FLOOR** 18,222 SQ FT / 1,693 SQ M



### THIRD FLOOR 9,128 SQ FT / 848 SQ M



BERKSHIRE PLACE

NORTH

BERKSHIRE PLACE